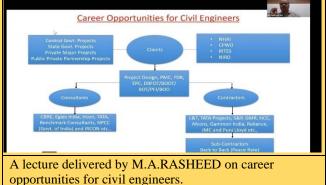

#### Poster Designed for workshop

✤ The resource persons of the workshop are Dr. Rasheed, Group Corporate HR, Dr. Shankar Anappindi, Sr. HR professional, Er. Nagareddayya Subbagari, General Manager (QA & QC) and Er. SrinivasY.R.R., Genaral Manager (Planning).

A lecture was delivered by YRR Srinivas on project management for civil engineers

A lecture delivered by Er. Nagareddayya on Quality control and quality plan.

♦ On 7<sup>th</sup> November, online orientation program was conducted for III semester students by Dr. G. Radhakrishnan. Dean Rambabu and two of our alumni Mr Kiran Kishore from INFOSYS and Er. Ram Kumar from Department of Town Planning, Bhimavaram.